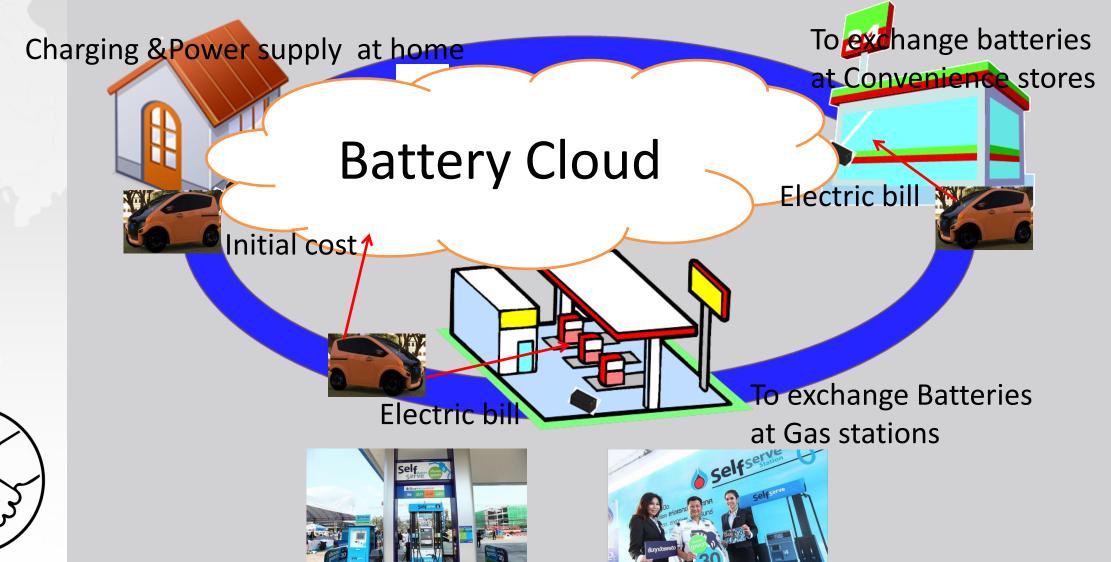

## **Establish Battery Cloud system**

#### 3. Spirit of OTAGAI

Development of
"In Wheel Motor"

The cloud of the battery

\*under consideration

Maintenance

End

User

Car

Basic charge & Pay-per-use