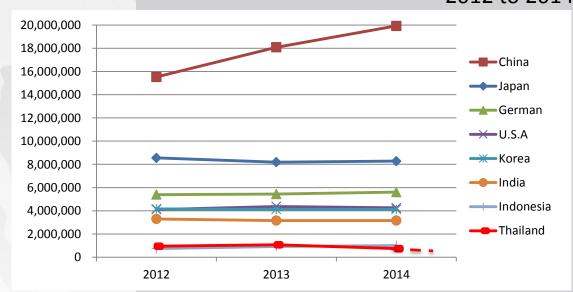

# 1.Contribution to Thailand GAI Forum Association

Worldwide transition of production unit of passenger car 2012 to 2014

#### **TASK** Revitalize economy in Thailand

While China shows stable growth in production unit, Thailand experiences stagnation partly due to its sluggish economy.

### TASK2Address global warming

The rapid spread of gas vehicle in China also contribute to the environmental deterioration. Unlike gas vehicle, our EV produces no CO2.