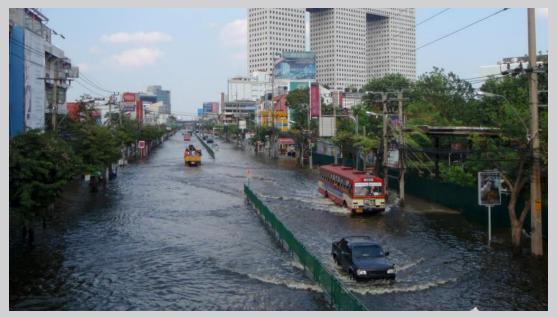

#### **TASK** Revitalize economy in Thailand

While China shows stable growth in production unit, Thailand experiences stagnation partly due to its sluggish economy.