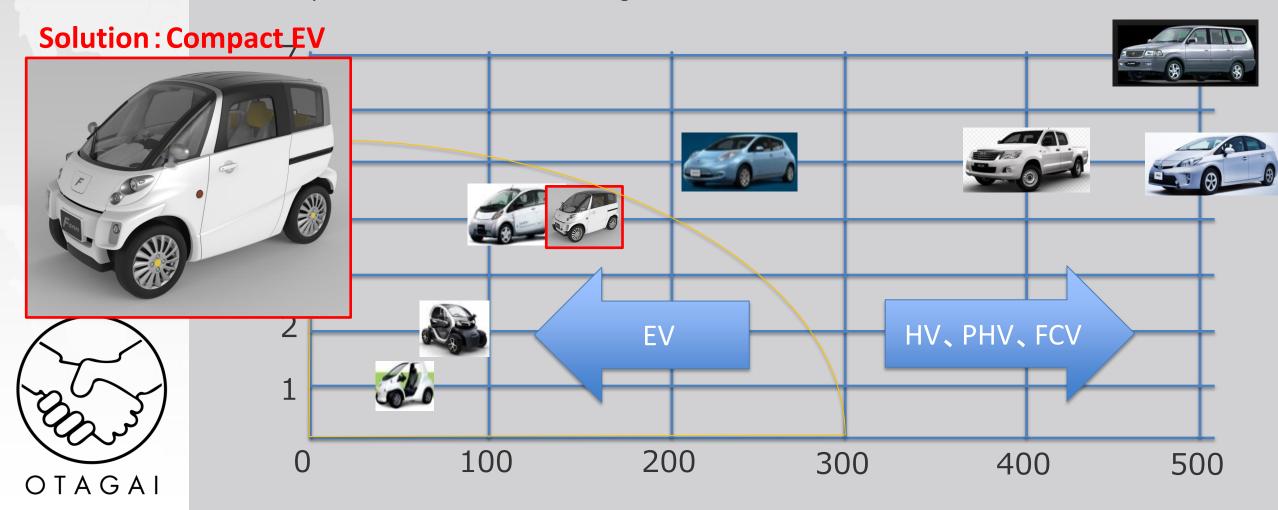

#### 1. Contribution to Thailand

How: Leading Thailand to the Asian EV hub with Eco-friendly compact EV!

OTAGAI Forum Association

**Compartmentalization of Eco-friendly Car** 

Compact car: EV, Middle and large sized car: HV, PHV, FCV