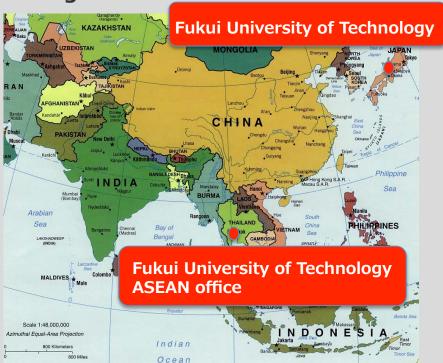

#### Fukui University of Technology's ASEAN office

In February, 2013 We opened the ASEAN office in Bangkok, Thailand in order to better support the admission of international students from the

**ASEAN Region.** 

Nation University 3<sup>rd</sup> FL 1854 Bangna-Trad Rd (KM.4.5) Kwaeng Bangna, Khet Bangna, Bangkok 10260 Thailand