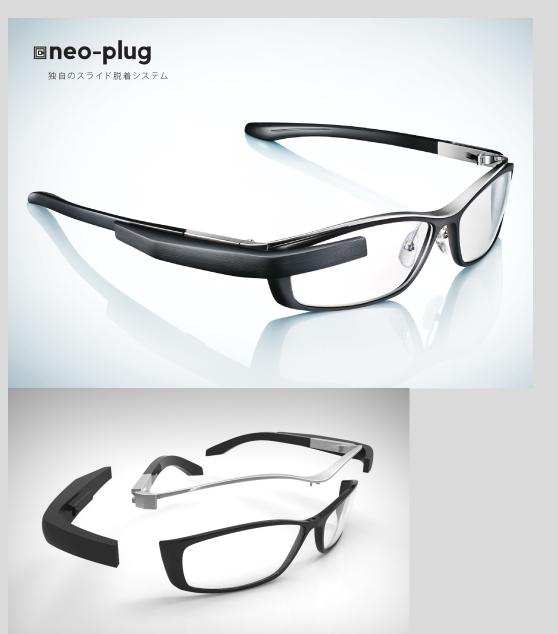

#### [What composes an eyewear]

- Comfort and Fitness
- Lightness
- Material Texture (Elegance)

Titanium processing techniques from Japan

Delicate Japanese sense