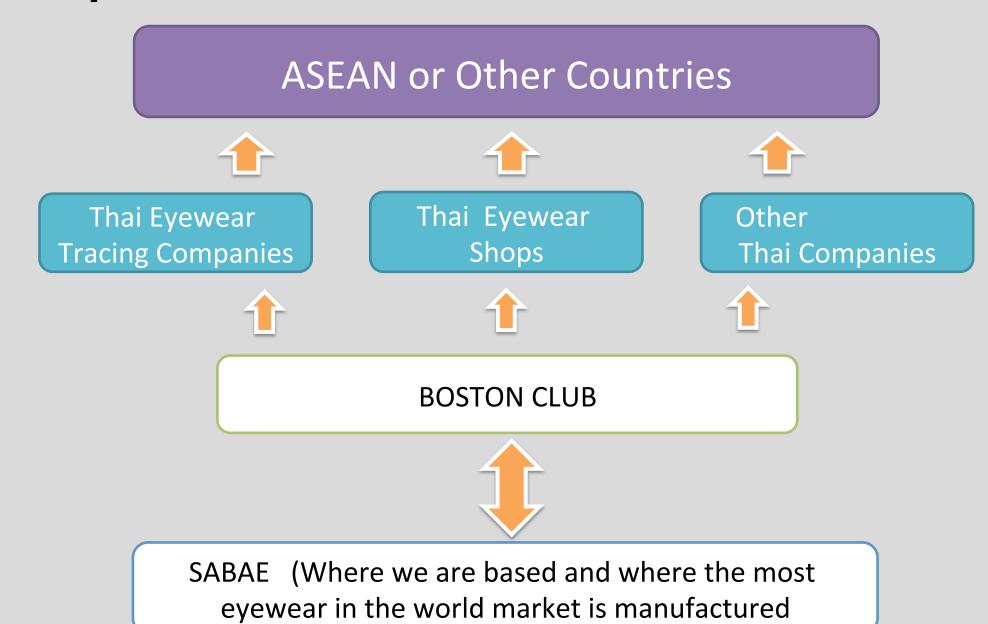

## 1.Benefit for Thailand

OTAGAI Forum Association

Once the market has fully grown, people tend to search for the authentic value of things not only its brand or name value.

From the point of view of an eyewear designer, japan's own original technique and sense are essentials to serve the needs for those people.